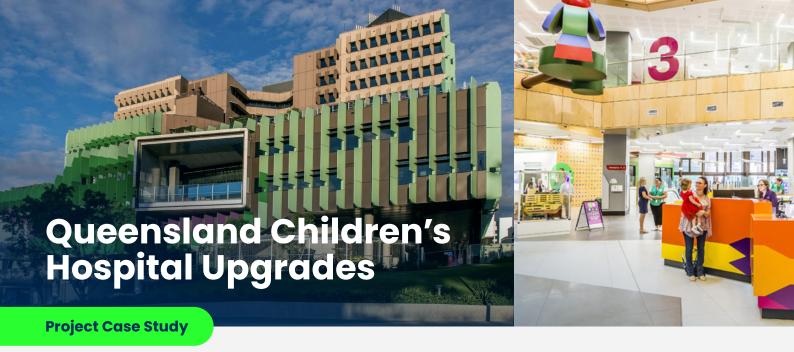

Project name: Queensland Children's

**Hospital Upgrades** 

**Location:** South Brisbane, QLD

Sector: Health

Value: \$1.6 million

Duration: 9 months

Completed date: March 2021

## LCEQ recently undertook a complete electrical and communications installation for the Level 7, 11, and 12 Expansion at the Queensland Children's Hospital in Brisbane.

The expansion project provided additional resources and capacity to the Queensland Children's Hospital including a teaching space and library on Level 7, upgraded oncology rooms on Level 11 and added beds on Level 12.

The new 29-bed orthopaedic and neurosurgical ward has mostly multi-bed rooms and includes a six-bed high-acuity unit for children requiring close observation, a physiotherapy room, two family spaces, expanded clean and dirty utility areas, multiple storage areas and nursing stations that allow for increased patient visibility.

We were proud to fit-out the original hospital build in 2014, a \$55 million project that saw the Lady Cilento Children's Hospital transformed into one of the state's leading children's facilities.

The hospital was one of the largest public health projects in Australia at the time and remains a case study in healthcare excellence with nearly 400 beds, 12 clinical levels and more than 80,000 m2 of floor space.