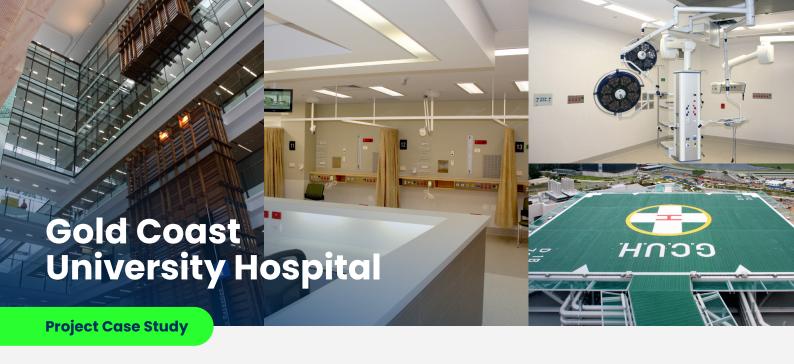

## LCEQ is proud to have completed the electrical fit-out for the Gold Coast University Hospital (GCUH), alongside LendLease, a new \$1.76 billion hospital to replace the old Gold Coast Hospital.

GCUH opened in 2013 and has since been recognised as one of the top 10 hospital facilities in the world, with more than 900 beds across seven state-of-the-art buildings spanning 170,000sqm.

The facility offers a world-class hospital experience, with high-level surgery, trauma, general medicine, maternity and neonatal care, while also offering leading teaching and research facilities for the next generation of health professionals.

Complete electrical fit-out for GCUH included temporary electrical installation during construction and low voltage installation of main switchboards, reticulation, distribution boards, UPS for critical load and specialty lighting for the operating theatres and helipad.

We also installed DALI lighting control and an emergency lighting monitoring system.

The cardiac and body protected areas were installed, tested and certified by LCEQ, before handing over to the medical teams upon completion.